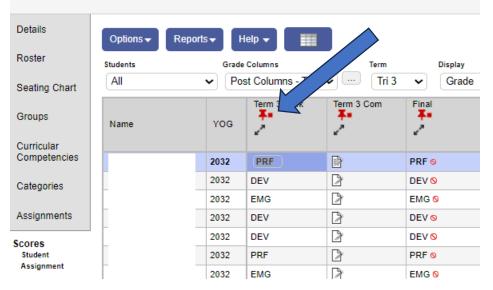

## Staff View > Gradebook TT > Scores ST

| Pages                   | My Info    | Student      | Attendance   | Gradeboo         | k Planner  | Tools    |
|-------------------------|------------|--------------|--------------|------------------|------------|----------|
| Class Lis               | st :: 2023 | -2024 - ME   | EN04-007     | - ENGLISH L      | ANGUAGE    | ARTS 4 🍰 |
| Details                 | O          | ptions 🗸 🛛 R | eports 🗸 🛛 H | elp 👻            |            |          |
| Roster                  | Stud       | lents        | Grade        | Columns          | Term       | Display  |
| Seating Cha             | art        | I            | ✓ Pos        | t Columns - Tern | ▼ … Tri :  |          |
| Groups                  | Na         | ame          | YOG          | Term 3 Mark      | Term 3 Com | Final    |
| Curricular<br>Competenc | ies        |              | 2032         | PRF              |            | PRF o    |
| Categories              |            |              | 2032         | DEV              | 2          | DEV 🛇    |
| Categories              |            | 2032         | EMG          | 2                | EMG 🛇      |          |
| Assignment              | s          |              | 2032         | DEV              | 2          | DEV 🛇    |
| Scores                  |            |              | 2032         | DEV              | 2          | DEV 🛇    |
| Student                 | -          |              | 2032         | PRF              | 2          | PRF 🛛    |
| Assignment              |            |              | 2032         | EMG              | 2          | EMG 🛇    |
|                         |            |              | 2032         | DEV              | 2          | DEV 😒    |
|                         |            |              | 2032         | PRF              | 2          | PRF 🛇    |
|                         | Av         | erage score  |              |                  |            |          |